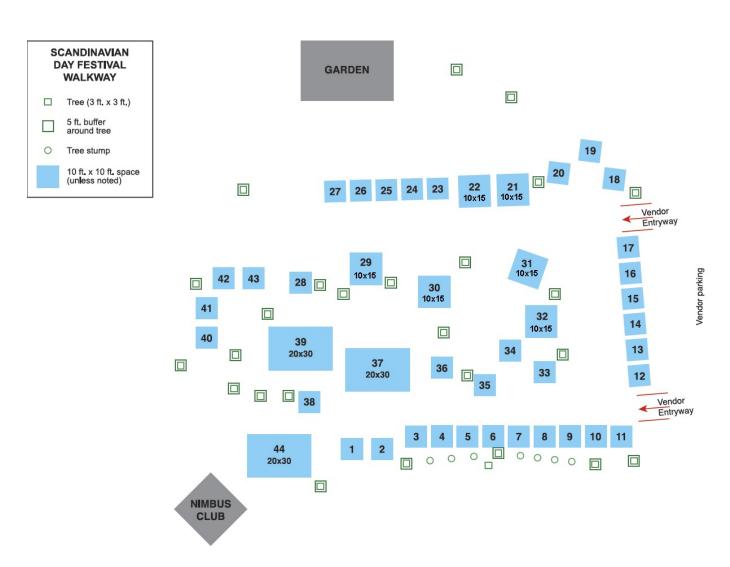

### Registration Packet for 2025 Vendors

Date: Sunday, September 7, 2025 – 10 AM to 5 PM

**Location**: Vasa Park, 35W217 IL Route 31, South Elgin, IL 60177

<u>Booth Location</u>: Once your application and fees have been received, you will be confirmed a booth space. Please indicate space required, along with your first and second choice for Booth location, when completing the attached Registration Form. Booth location will be assigned upon receipt of paid registration. If you require electric service, please let us know on the form. Electric service is available for Booth numbers 1-11. Proper extension cords will be the responsibility of the vendor.

### **WALKWAY MAP**