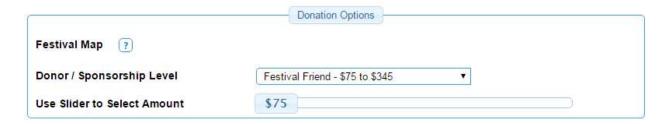

## **Online Donations for 2025 Sponsors**

Date: Sunday, September 7, 2025 – 10 AM to 5 PM

Location: Vasa Park, 35W217 IL Route 31, South Elgin, IL 60177

There are currently five sponsor levels. They are highlighted below

Festival Friend: \$75 - \$345

This level would provide the donor with their business, organization or individual name and website listed in the Festival Guide.

## **Instructions for Online Sponsor Form**

The 'Donor / Sponsorship Level' has five options

Select an option that is within your donation range, and then use the slider to select an amount within that range. The first three levels have increments of \$5, while the last two have increments of \$25 and \$100.