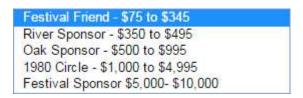

## Scandinavian Heritage Sponsor \$5,000 - \$10,000

This singular level would provide the sponsor with 10 admission passes, the sponsor business, organization or individual name and logo listed in the Festival guide, on the Festival website, as well as at the Festival Welcome booth. This level also provides reserved space near the Festival Stage of two picnic tables for your use. In addition, the Festival Stage would be renamed for the 45<sup>th</sup> Annual Festival in exclusive honor of the sponsor. This would be reflected through signage at the Stage, within the Festival Guide map, and in print and web advertising where the stage would be listed.

1980 Circle: \$1,000 - \$4,975

This level, named for the first year of the Festival, would provide the sponsor with 6 admission passes, the sponsor business, organization or individual name and logo listed in the Festival Guide, on the Festival website, and that same name and logo displayed at the Festival Welcome booth. This level would also provide sponsor name and logo displayed at a Festival building/area of their choice. The Festival Stage is not part of this sponsorship level.

Oak Sponsor: \$500 - \$995

This level would provide the sponsor with 4 admission passes, the sponsor business, organization or individual name and logo listed in the Festival Guide and on the Festival website, and that same name and logo displayed at the Festival Welcome booth.

River Sponsor: \$350 - \$495

This level would provide the sponsor with 2 admission passes and the sponsor business, organization or individual name and logo listed in the Festival Guide and on the Festival website.

Festival Friend: \$75 - \$345

This level would provide the donor with their business, organization or individual name and website listed in the Festival Guide.

## **Instructions for Online Sponsor Form**

The 'Donor / Sponsorship Level' has five options

Select an option that is within your donation range, and then use the slider to select an amount within that range. The first three levels have increments of \$5, while the last two have increments of \$25 and \$100.