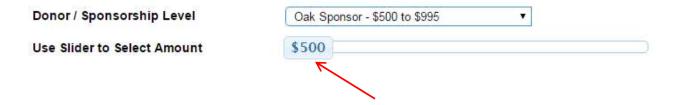

Oak Sponsor: \$500 - \$995

This level would provide the sponsor with 4 admission passes, the sponsor business, organization or individual name and logo listed in the Festival Guide and on the Festival website, and that same name and logo displayed at the Festival Welcome booth.

## **Instructions for Online Sponsor Form**

The 'Donor / Sponsorship Level' has five options

Select an option that is within your donation range, and then use the slider to select an amount within that range. The first three levels have increments of \$5, while the last two have increments of \$25 and \$100.